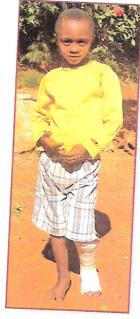

In this letter we would like to introduce two of our children, Rosemary Njorge and Benson Nykabi, both age 7. They are being helped by our child sponsorship program. We hope you'll find these short stories inspiring and meaningful..

Two weeks ago, Benson fell off a bicycle and fractured his left leg in three places. It seems to be healing well. After the death of his mother last year Benson moved in with his grandmother. Their tiny house was one of those that had a cement floor installed last summer by Jason's short-term team. Looking back on the previous year, she quoted Romans 8:28 in her Kikuyu dialect, "All things work together for good to them that love the lord. Lused to think God had abandoned me. " "Now," she says, '1 know better."