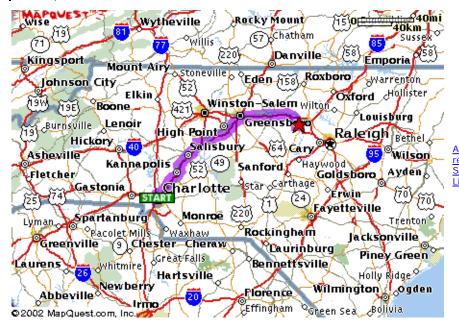

< Back SEND TO

FROM: TO:

3720 Park Rd 750 Weaver Dairy Rd
Charlotte, NC Chapel Hill, NC
28209-2161US 27514-1438US

**Total Distance:** 139.69 miles **Total Estimated Time:** 2 hours, 24 minutes

| DIRECTIONS                                                               | DISTANCE      |
|--------------------------------------------------------------------------|---------------|
| 1: Start out going North on PARK RD toward HILLSIDE AVE by turning left. | 1.14 miles    |
| 2: Stay straight to go onto KENILWORTH AVE.                              | 0.11 miles    |
| 3: KENILWORTH AVE becomes SCOTT AVE.                                     | 0.83 miles    |
| 4: SCOTT AVE becomes KENILWORTH AVE.                                     | 0.62 miles    |
| 5: Merge onto I-277 N toward NC-16 N.                                    | 2.45 miles    |
| 6: Merge onto I-77 N/US-21 N via exit number 5A toward I-85/STATESVILLE. | 1.44 miles    |
| 7: Merge onto I-85 N via exit number 13A toward GREENSBORO.              | 44.01 miles   |
| 8: I-85 N becomes US-70 E/US-29 N.                                       | 4.11 miles    |
| 9: Take I-85 N toward THOMASVILLE/GREENSBORO.                            | 75.49 miles   |
| 10: Take I-40 E toward RALIEGH.                                          | 7.61 miles    |
| 11: Take the NC-86 exit- exit number 266- toward CHAPEL HILL.            | 0.32 miles    |
| 12: Turn RIGHT onto NC-86.                                               | 0.45 miles    |
| 13: Turn LEFT onto WEAVER DAIRY RD.                                      | 1.12 miles    |
| Total Estimated Time:                                                    | Total Distanc |
| 2 hours, 24 minutes                                                      | 139.69 miles  |

## ORIGIN: 3720 Park Rd Charlotte, NC 28209-2161 US

## **DESTINATION:**750 Weaver Dairy Rd

Chapel Hill, NC 27514-1438 US

These directions are informational only. No representation is made or warranty given as to their content, road conditions or route usability or expeditiousness. User assumes all risk of use. MapQuest and its suppliers assume no responsibility for any loss or delay resulting from such use.