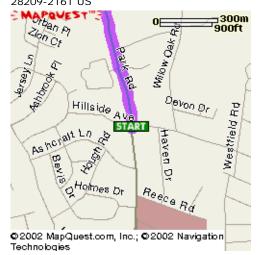

< Back SEND TO

FROM: TO:

3720 Park Rd 750 Weaver Dairy Rd
Charlotte, NC Chapel Hill, NC
28209-2161US 27514-1438US

**Total Distance:** 139.69 miles **Total Estimated Time:** 2 hours, 24 minutes

| DIRECTIONS                                                               | DISTANCE      |
|--------------------------------------------------------------------------|---------------|
| 1: Start out going North on PARK RD toward HILLSIDE AVE by turning left. | 1.14 miles    |
| 2: Stay straight to go onto KENILWORTH AVE.                              | 0.11 miles    |
| 3: KENILWORTH AVE becomes SCOTT AVE.                                     | 0.83 miles    |
| 4: SCOTT AVE becomes KENILWORTH AVE.                                     | 0.62 miles    |
| 5: Merge onto I-277 N toward NC-16 N.                                    | 2.45 miles    |
| 6: Merge onto I-77 N/US-21 N via exit number 5A toward I-85/STATESVILLE. | 1.44 miles    |
| 7: Merge onto I-85 N via exit number 13A toward GREENSBORO.              | 44.01 miles   |
| 8: I-85 N becomes US-70 E/US-29 N.                                       | 4.11 miles    |
| 9: Take I-85 N toward THOMASVILLE/GREENSBORO.                            | 75.49 miles   |
| 10: Take I-40 E toward RALIEGH.                                          | 7.61 miles    |
| 11: Take the NC-86 exit- exit number 266- toward CHAPEL HILL.            | 0.32 miles    |
| 12: Turn RIGHT onto NC-86.                                               | 0.45 miles    |
| 13: Turn LEFT onto WEAVER DAIRY RD.                                      | 1.12 miles    |
| Total Estimated Time:                                                    | Total Distanc |
| 2 hours, 24 minutes                                                      | 139.69 miles  |

## ORIGIN: 3720 Park Rd Charlotte, NC 28209-2161 US